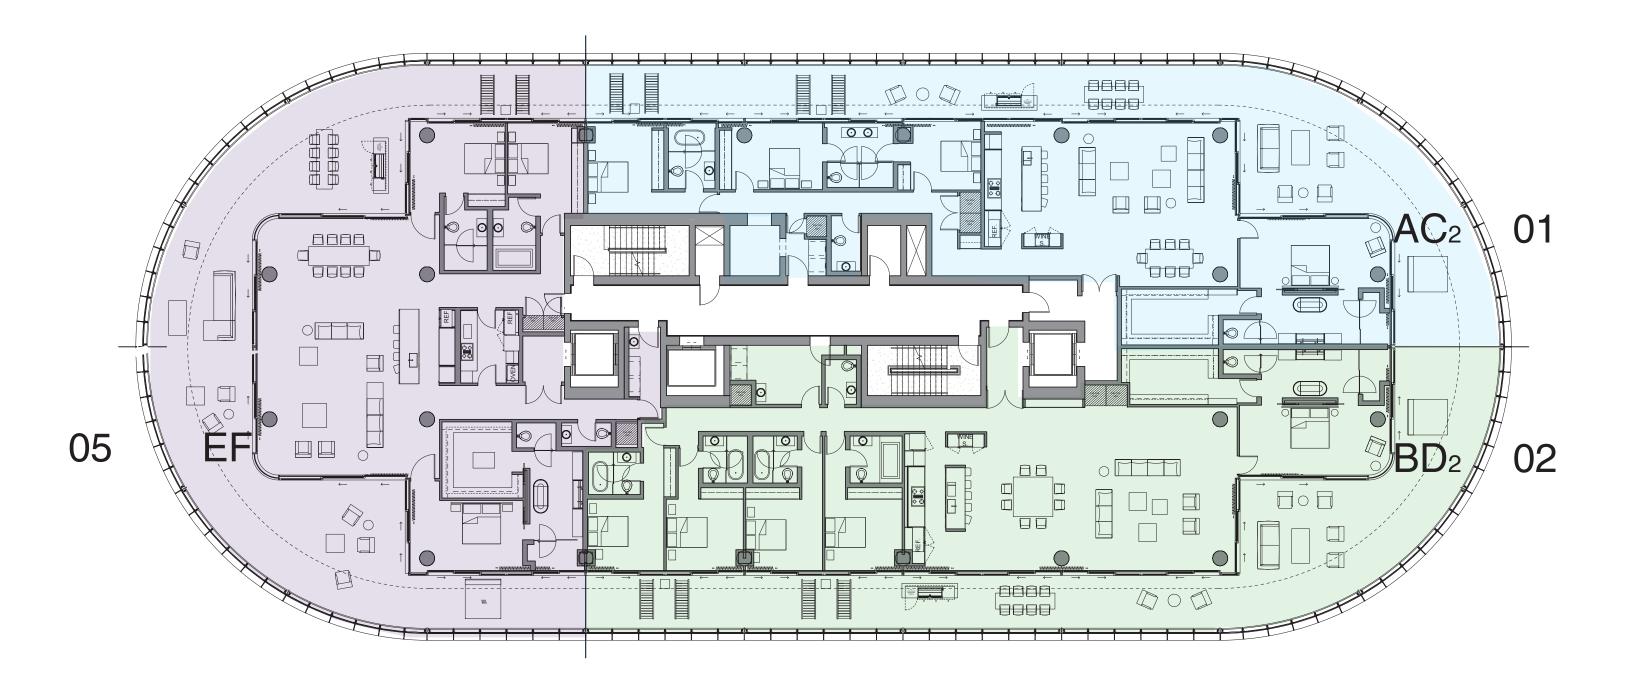

## T

Exclusive Sales by Douglas Elliman Development Marketing

Stated dimensions are measured to the exterior boundaries of the exterior boundaries of the exterior walls and the centerline of interior atmosphere to the interior atmosphere to the interior airspace between the perimeter walls and excludes interior structural components). Note that measurements of rooms set forth on this floor plan are generally taken at the greatest points of each given room (as if the room were a perfect rectangle), without regard for any cutouts. Accordingly, the area of the actual room will typically be smaller than the product obtained by multiplying the stated length times width. All dimensions are approximate and may vary with actual construction, and all floor plans and development plans are subject to change.